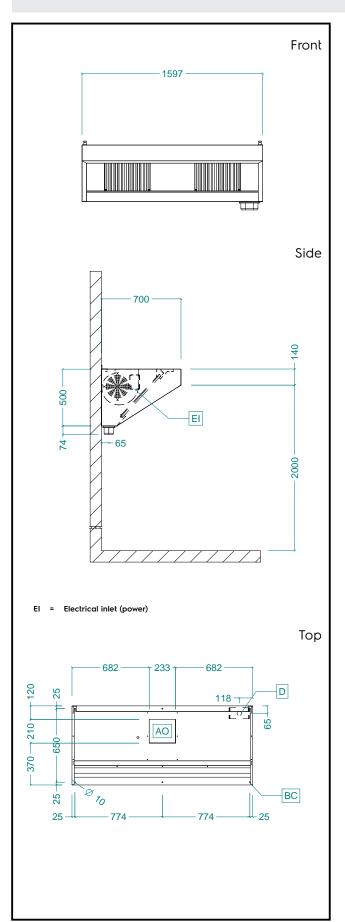

### **Key Information:**

External dimensions, Width: 1600 mm
External dimensions, Depth: 700 mm
External dimensions, Height: 500 mm
Net weight: 43 kg

Air Emission:

Air capacity: 1900 mc/h