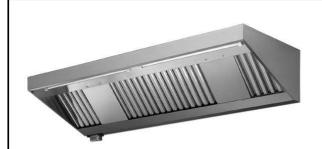

# Ventilation Equipment 430 S/S Wall Hood+Filters+Fan 1600x700mm

| ITEM #  |  |  |
|---------|--|--|
| MODEL # |  |  |
| NAME #  |  |  |
|         |  |  |
| SIS #   |  |  |
| AIA#    |  |  |

644179 (AMPV716BT)

430 stainless steel Wall Hood with filters and exhauster

#### Item No.

Constructed in 430 AISI stainless steel. Equipped with labyrinth filters in 430 AISI stainless steel, blind panels in 304 AISI stainless steel and condensate collecting tray. Centrifugal fan, with enclosed type motor, mounted inside the filter battery.